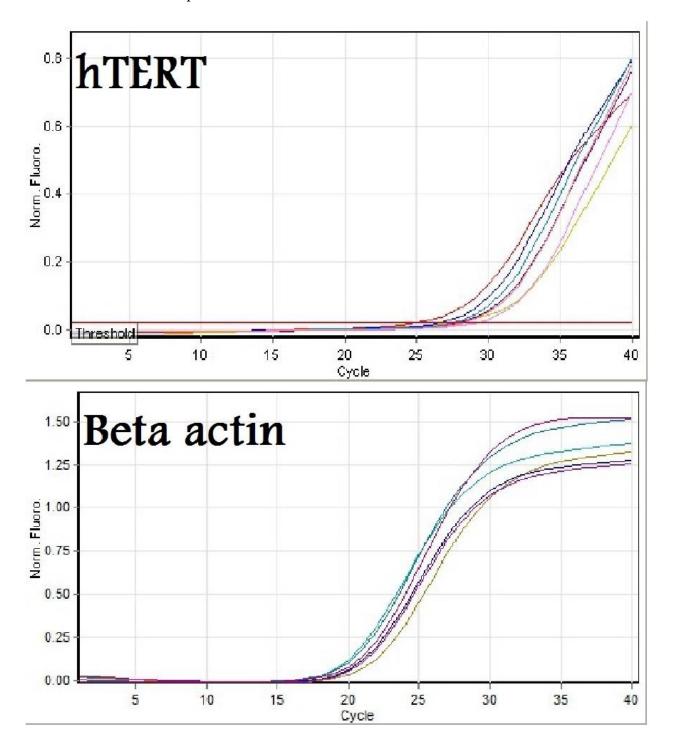

Melting Curves for hTERT (A) and Beta actin (B) in Real Time PCR for assessment of Inhibitory effects of helenalin on expression levels of hTERT in T47D breast cancer cells.

hTERT and Beta actin Standard Ct Curves in Real Time PCR for assessment of Inhibitory effects of helenalin on expression levels of hTERT in T47D breast cancer cells.