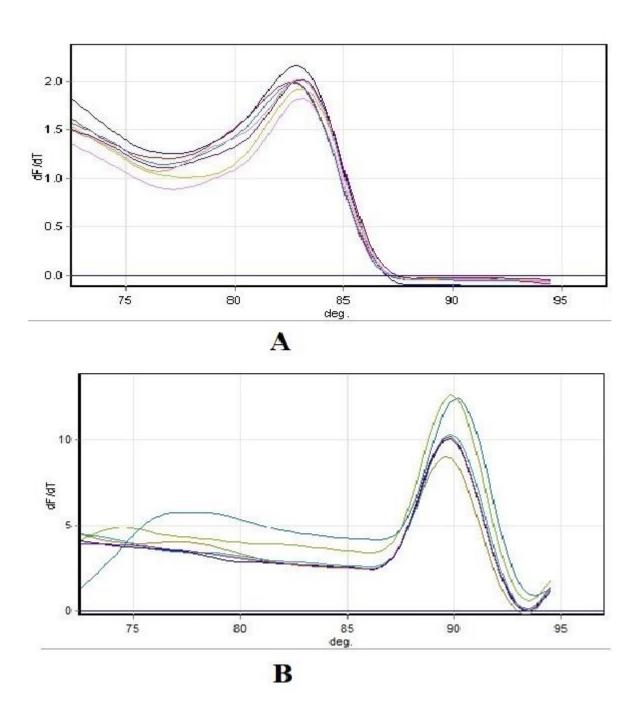

Melting Curves for hTERT (A) and Beta actin (B) in Real Time PCR for assessment of Inhibitory effects of helenalin on expression levels of hTERT in T47D breast cancer cells.

hTERT and Beta actin Standard Ct Curves in Real Time PCR for assessment of Inhibitory effects of helenalin on expression levels of hTERT in T47D breast cancer cells.